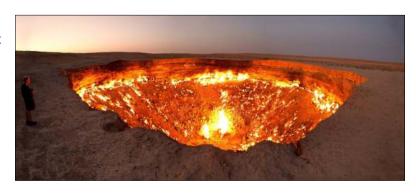

justice with or without consciousness. This is quite important, because you would think that humans etc would be the one and only creatures to be supported by such natural effects. The very truth is, you must understand the cybernetic meaning. As they say, "message of God." also studied by theology and astrophysics of the heavens. Justice of the ether to figure the behavior of such cataclysmic processes. Ref: https://en.wikipedia.org/wiki/Darvaza\_gas\_crater

On planet Earth, the river of Eden is traceable about to the following path lines:

- (1) Masaya in Mexico/Barbados
- (2) Angel fall in Venezuela
- (3) Ivory coast of West-Africa
- (4) Nyiragongo volcano of Congo, Africa
- (5) Athens of Greece. (police means city in Greek)
- (6) Derweze gas crater in Turkmenistan