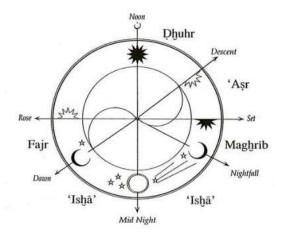

Ref: Praying. Shurooq, the 2<sup>nd</sup> prayer in a day is Sunrise. Hence, energetics in cybernetics is an important factor too if look at theology as a science of cybernetics. Also called ministries of heaven, the holy spirit. See also the Matrix movie and plasma physics. There are six prayers in Islam in a day etc.