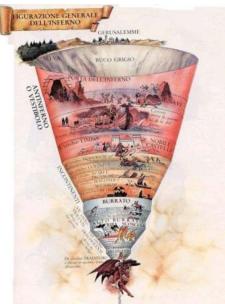

Now, we have come to the conclusion that the solid and stable supply of energy is fundamental to stable existence and such, for the formation of matter for example. Because of this, the <u>state of</u> the matter can differ as far as negative (Hell etc) and positive (Democracy). We split the world into the following parts as far as law is: underground terror and democracy. By this, meaning that hell falls to the idea of underground terror and <u>both the purgatory</u> and heaven fall to democracy since we are talking about a <u>system</u> with leadership. See also the <u>city of the dead, Circle 6</u> (Ref: Cairo, Egypt) in the 9 circles of Hell as a <u>passageway of purgatory to a</u> wider scene of democracy. Now, as such, we come to the conclusion that <u>matter too can have polarities on the time axis</u> and with this, further establishing the fact that <u>the concept of</u> anti-matter and perhaps anti-life is further materialized.

During these evolutionary period shifts, we have turbulent turnovers as far as tensor and system theory is concerned. Ref: (Inferno, Purgatory and Paradise) presented in Dante's Divine Comedy by the University of Texas at Austin by Dr. Guy Raffa <a href="http://danteworlds.laits.utexas.edu/">http://danteworlds.laits.utexas.edu/</a>

Ref: Mars and its <u>canyon with the volcanoes.</u>

Ref: Jupiter, <u>its gas stripes</u> and its moons <u>IO and Europa.</u> Jupiter <u>has 4 moons.</u>

PURGATORY

Ref: The <u>9 circles of Hell, Purgatory and Paradise.</u> And the passageway of the city of the dead (Circle 6 out of 9). Roundabout of a cosmic traffic system. Ref: Cairo, Egypt. The Orion star constellation.

Could circle 6 out of the 9 circles of Hell be the source of the river of Eden? A passageway out of Hell at circle 6 out of 9? The 9 circles of Hell, Purgatory and

<u>Paradise.</u> And the passageway of the city of the dead (Circle 6 out of 9).

Ref: Cairo, Egypt. The Orion star constellation. Is circle 6 (out of 9) the exit roundabout from the

highway of Hell? A cosmic traffic system. Now, again, you realize that Jupiter's moon IO also seem to be a different moon in this respect. Does the