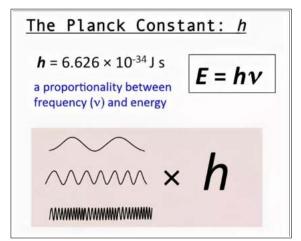

One interesting quality in <u>physical artificial intelligence</u>. Emphasizing <u>salvation</u>, in the practical real world; <u>the ether is radioactively polarized along all possible axis of time</u>, <u>space and even string theory</u>. This means that all units in the radioactively polarized Coulomb charge field have their own nuclear properties. This is hardly discussed in conventional physics or nuclear sciences yet.

However, in respect to <u>kWh</u> and <u>Joule(work)</u>; <u>nuclear impact is significant.</u> As such, the El-Nino climate anomaly, <u>Spanish flu and human metabolic systems</u> all share the properties of <u>radioactive charge</u> and the significance of <u>ionospheric studies</u>.

kWh work(J) in a nuclear torsional string theory real life scenario, such forces could be <u>considered</u> <u>significant and desirable to be identified</u>. Climate wise meaning, there is scientific evidence that <u>certain plants have a period of four years biological cycle</u>. Due to four; being a factorial in a 3D XYZ reference system in which you have a center(isotopic determinant of origo) too of 3D isotopically(polar) space. This could also explain why we have four seasons or why even presidents got stuck with this shift index of radioactive matters of number four presidential periods.