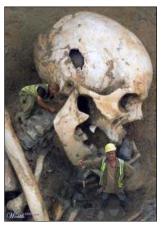

# The story of the Freemasonry, Gulliver's travels and Babylonian-Roman empire. Quest of the Old Republic.

Democracy on planet Middle-Earth took place in Greece by Pericles. Pericles was a Greek politician who introduced voting based on the number of votes. This fundamental methodology of choice have become the foundation of democracy in ancient Greece and planet Earth. Now, what is interesting is the giant skeletons found under Athens on the Peloponnese peninsula called Nafplion. Giant humans of history. Was Nafplion on the Peloponnese peninsula the last hope of Gulliver (and Goliath) brother's of an Annunaki settlement in ancient Greece? Gulliver, Goliath and the Annunaki settlement all came from the same human origin. But did Gulliver ever visit planet Earth or was just a galactic traveler of a

giant Annunaki spaceship? The challenge of Hollywood vs reality, we have no information of such thing. Was the Annunaki settlement

on the Peloponnese peninsula in Greece an Egyptian effect of governance? Meaning, size and symbols, so called cryogenic interpretation drove ancient politics? That was revolutionized by Pericles after all? Continuing this story, the Freemasonry of United States and the United Kingdom also resemble an Egyptian type(cryogenic interpretation). Was Freemasonry the continuing extraterrestrial effort of

References from left to right(top): Cairo, Egypt painting, Annunaki giants in Nefplion, Greece(EU), the symbol of Freemasonry, Supposed Iron Sky/Iron curtain site on the Lunar, surface, The site of the Apollo 20 space initiative.