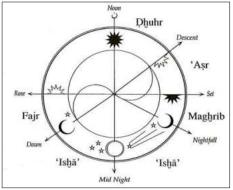

Ref: Praying. Shurooq, the 2<sup>nd</sup> prayer in a day is Sunrise. Hence, energetics in cybernetics is an important factor too if look at theology as a science of cybernetics. Also called ministries of heaven, the holy spirit. See also the Matrix movie and plasma physics. There are six prayers in Islam in a day etc.