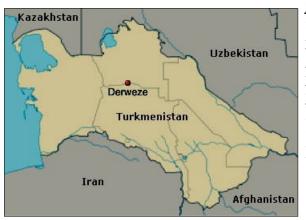

On planet Earth, the river of Eden is traceable about to the following path lines:

- (1) Masaya in Mexico/Barbados
- (2) Angel fall in Venezuela
- (3) Ivory coast of West-Africa
- (4) Nyiragongo volcano of Congo, Africa
- (5) Athens of Greece. (police means city in Greek)
- (6) Derweze gas crater in Turkmenistan