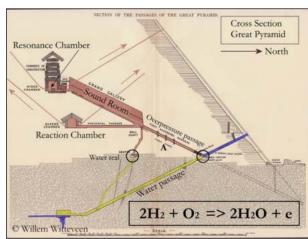

# A hypothesis of Egyptian pyramid sites. The Orion constellation and geophysics of Earth's and Sun's magma.

The hypothesis says that the ancient pyramids of Egypt were not created based on full nuclear knowledge and understanding. But a connection of star constellations trying to

"mimic" a democratic society of ancient Egyptian civilization.

The hypothesis therefore questions weather the ancient Egyptian sites were fully <u>nuclear aware</u> in the knowledge of how to build a

<u>cosmically stable site</u> that was probably the motivation driven by the architects of ancient Egypt. Hence, if the hypothesis is true, than we would have to examine and add further knowledge to the sites of Egypt in the knowledge of <u>so called nuclear isotopic cyber-space</u>. Many people might have thought that should the pyramids have a corresponding bottom side too?

Are the pyramids complete in their current form? Maybe if we want to build <u>cosmic stability</u>, better think in <u>nuclear terms</u> too. Or we might assume that if pyramid architects were digging down to <u>lava levels of Earth's magma</u>. Or have examined the <u>Sun's magma too</u>. See also nuclear energetics, cyber-space and geo information systems(GIS)

Better and more realistic stability could have been achieved. But did anyone ever investigate what is underneath the sites of Egyptian pyramids?

The Orion constellation is determined by three main stars above the pyramids. This cosmic constellation determines a walking human figure in the cosmos. See also Buddha statues. If the open society of construction workers of United States were a peacekeeping Freemasonry or other initiative from outer space to support stability, security and economy. Then really, as many say about the economy and politics. We only have just half of the