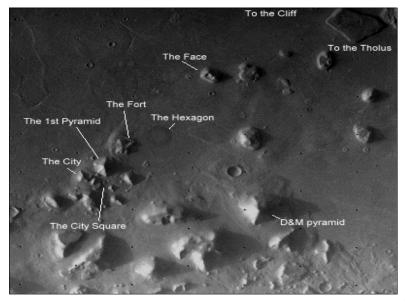

# A hypothesis of Egyptian pyramid sites. The Orion constellation and geophysics of Earth's and Sun's magma.

The hypothesis says that the ancient pyramids of Egypt were not created based on full nuclear knowledge and understanding. But a connection of star constellations trying to

"mimic" a democratic society of ancient Egyptian civilization.

The hypothesis therefore questions weather the ancient Egyptian sites were fully <u>nuclear aware</u> in the knowledge of how to build a

<u>cosmically stable site</u> that was probably the motivation driven by the architects of ancient Egypt. Hence, if the hypothesis is true, than we would have to examine and add further knowledge to the sites of Egypt in the knowledge of <u>so called nuclear isotopic cyber-space</u>. Many people might have thought that should the pyramids have a corresponding bottom side too?

Are the pyramids complete in their current form? Maybe if we want to build <u>cosmic stability</u>, better think in <u>nuclear terms</u> too. Or we might assume that if pyramid architects were digging down to <u>lava levels of Earth's magma</u>. Or have examined the <u>Sun's magma too</u>. See also nuclear energetics, cyber-space and geo information systems(GIS)

Better and more realistic stability could have been achieved. But did anyone ever investigate what is underneath the sites of Egyptian pyramids?

The Orion constellation is determined by three main stars above the pyramids. This cosmic constellation determines a walking human figure in the cosmos. See also Buddha statues. If the open society of construction workers of United States were a peacekeeping Freemasonry or other initiative from outer space to support stability, security and economy. Then really, as many say about the economy and politics. We only have just half of the

Geological measurements state that the gravitational center of planet earth lies in Cairo, Egypt. Which was the center of the ancient civilization. Theoretically, as more and more modern satellite measurements are made. It is proven that all physical geometries were maximized to enforce equilibrium states of cosmic stability.