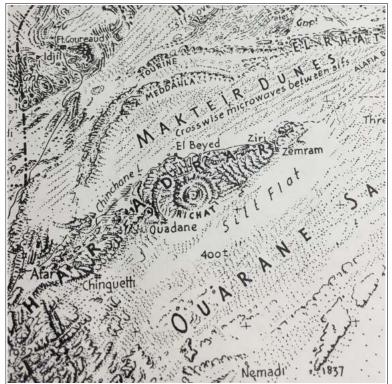

#### The Richat structure in Mauritania, North-West Africa

This structure that has been present in our society for centuries. Is this another natural phenomena of cryo-technology and nature? Or is this structure really the feet of Atlantis planet's cryo-defense shield as many suspect? See also the Nazca lines in Peru, South-America. Ref: https://en.wikipedia.org/wiki/Nazca Lines

Ref: <a href="https://en.wikipedia.org/wiki/Richat\_Structure">https://en.wikipedia.org/wiki/Richat\_Structure</a> In other words, the world's consciousness is materialized in matter and the state of world indeed. Is the Richat structure a sign that cryo-technology (concentric circles) are also used in mother nature or perhaps by aliens in outer space? What hopes we have of finding the right path? Are the Cuban rocket crisis, Roswell, Ivory coast of Africa related to democracy and galactic law? We do not know yet if the concentric circles resemble Atlantic city's cryo defense shield.