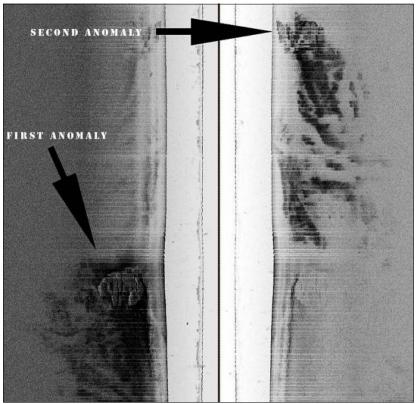

Page 23

Ref: 2 or more unidentified Millennium falcon spaceships were found by Peter Lindberg and Dennis Åsberg in the summer of 2011. Ocean X team found the 60-metre (200 ft) diameter circular objects in the Bothnian bay; within 300 kms of Stockholm, Sweden, EU of the Baltic sea bed.