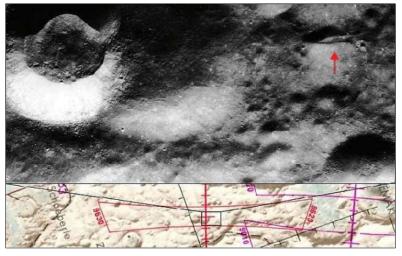

# A hypothesis of Egyptian pyramid sites. The Orion constellation and geophysics of Earth's and Sun's magma.

The hypothesis says that the ancient pyramids of Egypt were not created based on full nuclear knowledge and understanding. But a connection of star constellations trying to

"mimic" a democratic society of ancient Egyptian civilization.

The hypothesis therefore questions weather the ancient Egyptian sites were fully <u>nuclear aware</u> in the knowledge of how to build a

<u>cosmically stable site</u> that was probably the motivation driven by the architects of ancient Egypt. Hence, if the hypothesis is true, than we would have to examine and add further knowledge to the sites of Egypt in the knowledge of <u>so called nuclear isotopic cyber-space</u>. Many people might have thought that should the pyramids have a corresponding bottom side too?

Are the pyramids complete in their current form? Maybe if we want to build <u>cosmic stability</u>, better think in <u>nuclear terms</u> too. Or we might assume that if pyramid architects were digging down to <u>lava levels of Earth's magma</u>. Or have examined the <u>Sun's magma too</u>. See also nuclear energetics, cyber-space and geo information systems(GIS)

Better and more realistic stability could have been achieved. But did anyone ever investigate what is underneath the sites of Egyptian pyramids?

The Orion constellation is determined by three main stars above the pyramids. This cosmic constellation determines a walking human figure in the cosmos. See also Buddha statues. If the open society of construction workers of United States were a peacekeeping Freemasonry or other initiative from outer space to support stability, security and economy. Then really, as many say about the economy and politics. We only have just half of the

Geological measurements state that the gravitational center of planet earth lies in Cairo, Egypt. Which was the center of the ancient civilization. Theoretically, as more and more modern satellite measurements are made. It is proven that all physical geometries were maximized to enforce equilibrium states of cosmic stability.

The Orion star constellation that occurs approximately every 5000 years according to astronomers. What is interesting is that there are volcanoes on Mars too that also form a triangle constellation similar to the Orion star constellation in Cairo, Egypt.