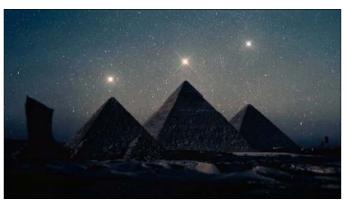

By putting the above together, does nature or God left us a message that we should read out for taking our eternal human fate in hand? Well, a lot of people got mesmerized by the Orion constellation of the Egyptian pyramids the same way by the mythology of ancient civilizations. Practically and astronomy radio physics talking, the Orion constellation simply determines a <u>space/time axis as a possible gateway, cosmic path to outer space.</u>

# A hypothesis of Egyptian pyramid sites. The Orion constellation and geophysics of Earth's and Sun's magma.

The hypothesis says that the ancient pyramids of Egypt were not created based on full nuclear knowledge and understanding. But a connection of star constellations trying to

"mimic" a democratic society of ancient Egyptian civilization.

The hypothesis therefore questions weather the ancient Egyptian sites were fully <u>nuclear aware</u> in the knowledge of how to build a

<u>cosmically stable site</u> that was probably the motivation driven by the architects of ancient Egypt. Hence, if the hypothesis is true, than we would have to examine and add further knowledge to the sites of Egypt in the knowledge of <u>so called nuclear isotopic cyber-space</u>. Many people might have thought that should the pyramids have a corresponding bottom side too?

Are the pyramids complete in their current form? Maybe if we want to build <u>cosmic stability</u>, better think in <u>nuclear terms</u> too. Or we might assume that if pyramid architects were digging down to <u>lava levels of Earth's magma</u>. Or have examined the <u>Sun's magma too</u>. See also nuclear energetics, cyber-space and geo information systems(GIS)

Better and more realistic stability could have been achieved. But did anyone ever investigate what is underneath the sites of Egyptian pyramids?

The Orion constellation is determined by three main stars above the pyramids. This cosmic constellation determines a walking human figure in the cosmos. See also Buddha statues. If the open society of construction workers of United States were a peacekeeping Freemasonry or other initiative from outer space to support stability, security and economy. Then really, as many say about the economy and politics. We only have just half of the

Geological measurements state that the gravitational center of planet earth lies in Cairo, Egypt. Which was the center of the ancient civilization. Theoretically, as more and more modern satellite measurements are made. It is proven that all physical geometries were maximized to enforce equilibrium states of cosmic stability.

The Orion star constellation that occurs approximately every 5000 years according to astronomers. What is interesting is that there are volcanoes on Mars too that also form a triangle constellation similar to the Orion star constellation in Cairo, Egypt.