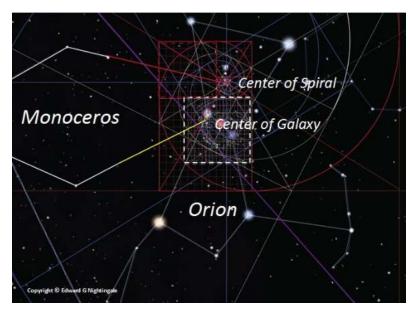

By putting the above together, does nature or God left us a message that we should read out for taking our eternal human fate in hand? Well, a lot of people got mesmerized by the Orion constellation of the Egyptian pyramids the same way by the mythology of ancient civilizations. Practically and astronomy radio physics talking, the Orion constellation simply determines a <u>space/time axis as a possible gateway, cosmic path to outer space.</u>

$$\oint \frac{\delta Q}{T} \le 0.$$

A relative map of the Orion star constellation to the galaxy. This gap in the alignment could cause the 5000 year cyclic period of the Orion star constellation. Since the Orion star-alignment is on an ecliptic orbit compared to the center of the galaxy. What kind of leadership could tackle such conditions? Physical impact of society and environment would require a liberated and autonomic leadership probably by robots or soldiers.