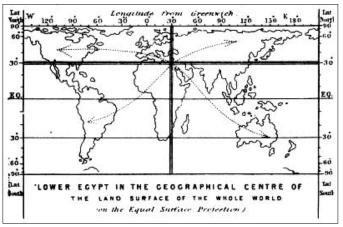

Geological measurements state that the gravitational center of planet earth lies in Cairo, Egypt. Which was the center of the ancient civilization. Theoretically, as more and more modern satellite measurements are made. It is proven that all physical geometries were maximized to enforce equilibrium states of cosmic stability.