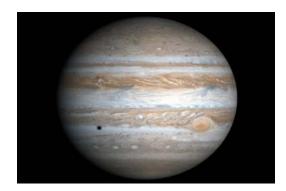

Ref: Mars and its <u>canyon with the volcanoes.</u>

Ref: Jupiter, <u>its gas stripes</u> and its moons <u>IO and Europa.</u> Jupiter <u>has 4 moons.</u>

PURGATORY

Ref: The <u>9 circles of Hell, Purgatory and Paradise.</u> And the passageway of the city of the dead (Circle 6 out of 9). Roundabout of a cosmic traffic system. Ref: Cairo, Egypt. The Orion star constellation.