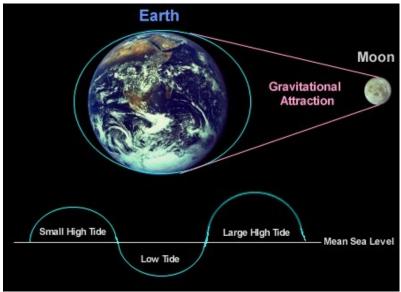

The Orion star constellation. The pyramids on the Antarctic and their possible radio-bio-pace relation with the Moon tidal-wave period. A cosmic physical-spatial system in superposition.

The Moon tidal-wave period and its ocean current alternations. Radio, the ether, water and gravity. System of force? The Lunar cycle is about 28 days. See also the **Clausius inequality** on states in a cyclic process. Also referred to as kinematic composite functions (kymatica). Also in Christ's monogram of self establishment, identification and the passage of time ahead (river of Eden) of the world.