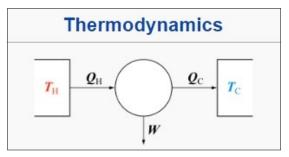

### Academic references of the 3 laws of thermodynamics:

The three laws of thermodynamics define physical quantities (temperature, energy, and entropy) that characterize thermodynamic systems at thermal equilibrium. The laws describe how these quantities behave under various circumstances, and preclude the possibility of certain phenomena (such as perpetual motion).

#### The three laws of thermodynamics are:

First law of thermodynamics:
When energy passes, as work, as heat, or with matter, into or out of a system, the system's internal energy changes in accord with the law of conservation of energy.
Equivalently, perpetual motion machines of the first kind (machines that produce work with no energy input) are impossible.

$$\Delta U = Q - V$$

<u>Second law of thermodynamics</u>: In a natural thermodynamic process, the sum of the entropies of the interacting thermodynamic systems increases. Equivalently, perpetual motion machines of the second kind (machines that spontaneously convert thermal energy into mechanical work) are impossible.

$$dS = \frac{\delta Q}{T}$$

<u>Third law of thermodynamics:</u> The entropy of a system approaches a constant value as the temperature approaches absolute zero.[2] With the exception of non-crystalline solids (glasses) the entropy of a system at absolute zero is typically close to zero.

$$\Delta S = S - S_0 = k_B \ln(\Omega)$$
 where  $k_B$  is the Boltzmann's constant  $k_B = 1.38 \times 10 - 23 \text{ J K} - 1$ 

Light(photosynthesis), sugar(burn) and oil are three different sources of energy. But oil is clearly a gap in fundamental ways because of its molecular(atomic) complexity. Compared to light(photon) and sugar(mostly in crystal structure) because the molecular structure of oil is simply more sophisticated in an isotopic(nuclear) 3D field. All three energy sources are using O² as a burning compound for their energy fusion process. Oxygen(O²) is an expensive compound for energy fusion but nuclear fusion compounds such as Uranium or Plutonium do not require Oxygen and have several magnitude of energy fusion processes.