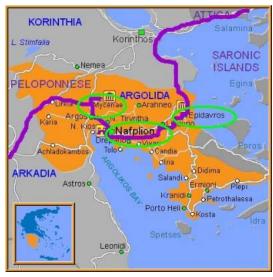

# The story of the Freemasonry, Gulliver's travels and Babylonian-Roman empire. Quest of the Old Republic.

Democracy on planet Middle-Earth took place in Greece by Pericles. Pericles was a Greek politician who introduced voting based on the number of votes. This fundamental methodology of choice have become the foundation of democracy in ancient Greece and planet Earth. Now, what is interesting is the giant skeletons found under Athens on the Peloponnese peninsula called Nafplion. Giant humans of history. Was Nafplion on the Peloponnese peninsula the last hope of Gulliver (and Goliath) brother's of an Annunaki settlement in ancient Greece? Gulliver, Goliath and the Annunaki settlement all came from the same human origin. But did Gulliver ever visit planet Earth or was just a galactic traveler of a

giant Annunaki spaceship? The challenge of Hollywood vs reality, we have no information of such thing. Was the Annunaki settlement

on the Peloponnese peninsula in Greece an Egyptian effect of governance? Meaning, size and symbols, so called cryogenic interpretation drove ancient politics? That was revolutionized by Pericles after all? Continuing this story, the Freemasonry of United States and the United Kingdom also resemble an Egyptian type(cryogenic interpretation). Was Freemasonry the continuing extraterrestrial effort of

Pericles's work etc? If it is true that Freemasonry was mostly an outer space effort. Does it mean that planet Atlantis was a founder of Freemasonry by the Richat structure on Earth? How do we know that none of this is fiction? We mostly have the Greek, Egyptian and Richat structure archaeological remains. This also meaning that critical mass/land is a principal determinant in the amount of cosmic information/path. This land/mass principle suggesting the we are really dealing with a cosmic fiasco. In which congregate mass/land, cryo-technology plots the cosmic path ahead indeed. This probably means that if we want to find the true cosmic connection, we would need to research starting with the Orion constellation of Cairo, Egypt.

References from left to right(top): Cairo, Egypt painting, Annunaki giants in Nefplion, Greece(EU), the symbol of Freemasonry, Supposed Iron Sky/Iron curtain site on the Lunar, surface, The site of the Apollo 20 space initiative.