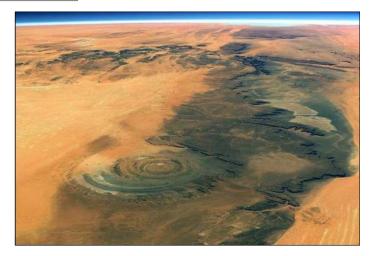

#### The Richat structure in Mauritania, North-West Africa

This structure that has been present in our society for centuries. Is this another natural phenomena of cryo-technology and nature? Or is this structure really the feet of Atlantis planet's cryo-defense shield as many suspect? See also the Nazca lines in Peru, South-America. Ref: https://en.wikipedia.org/wiki/Nazca Lines

Ref: <a href="https://en.wikipedia.org/wiki/Richat\_Structure">https://en.wikipedia.org/wiki/Richat\_Structure</a> In other words, the world's consciousness is materialized in matter and the state of world indeed. Is the Richat structure a sign that cryo-technology (concentric circles) are also used in mother nature or perhaps by aliens in outer space? What hopes we have of finding the right path? Are the Cuban rocket crisis, Roswell, Ivory coast of Africa related to democracy and galactic law? We do not know yet if the concentric circles resemble Atlantic city's cryo defense shield.