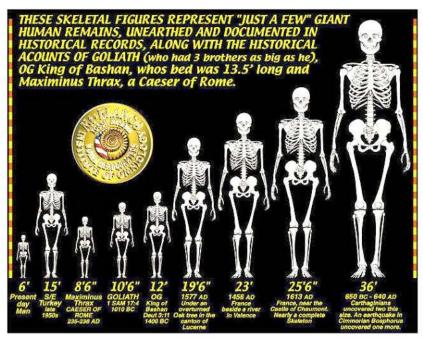

# The story of the Freemasonry, Gulliver's travels and Babylonian-Roman empire. Quest of the Old Republic.

Democracy on planet Middle-Earth took place in Greece by Pericles. Pericles was a Greek politician who introduced voting based on the number of votes. This fundamental methodology of choice have become the foundation of democracy in ancient Greece and planet Earth. Now, what is interesting is the giant skeletons found under Athens on the Peloponnese peninsula called Nafplion. Giant humans of history. Was Nafplion on the Peloponnese peninsula the last hope of Gulliver (and Goliath) brother's of an Annunaki settlement in ancient Greece? Gulliver, Goliath and the Annunaki settlement all came from the same human origin. But did Gulliver ever visit planet Earth or was just a galactic traveler of a