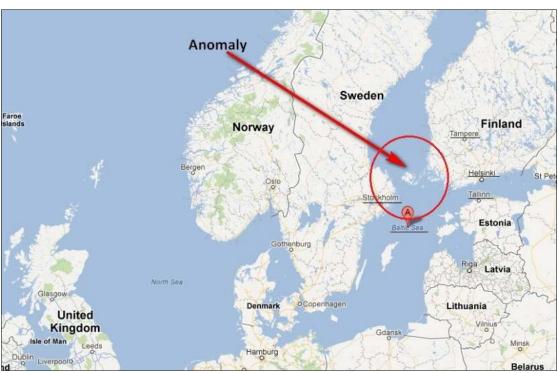

Page 23

Ref: 2 or more unidentified Millennium falcon spaceships were found by Peter Lindberg and Dennis Åsberg in the summer of 2011. Ocean X team found the 60-metre (200 ft) diameter circular objects in the Bothnian bay; within 300 kms of Stockholm, Sweden, EU of the Baltic sea bed.