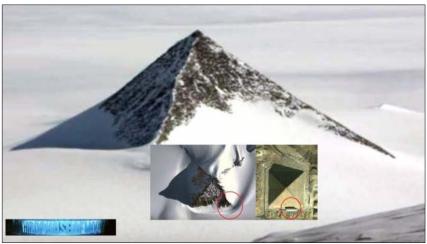

Now, what is also interesting in this quest, is the following:

(1) There are also nature made pyramids on the Antarctic on the North-Pole of planet Earth. See enclosed photo of black pyramids on the North-pole of similar size to the pyramids in Cairo, Egypt.

Martians? Is the ego of humanity the block for a higher degree civilization? Serving the law and protecting order is a particular of intelligence.

The geometric size of the great pyramid of <u>Giza in Egypt is 230 meters in base</u>. The <u>black pyramid of Antarctica has a base of about 250 meters</u>. And <u>both have a pyramid ratio geometry</u>. Now, a hypothetical question raises weather <u>prehistoric civilizations have measured and mapped the topological geometry</u> of planet earth. And used it to build the <u>pyramids of Egypt as a defense weapon</u>, border gate against evil in the world. Similar to <u>the idea of the Iron curtain in Austria</u>, <u>EU</u>, <u>Great wall of China or Stone Hedge in the UK</u>.