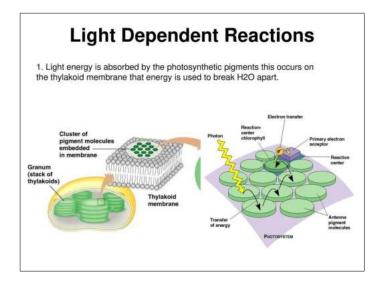

Should we worry of an <u>unidentified physical constant?</u> Or <u>biophysical cycle</u> and stolen/hidden <u>nuclear field</u> we have not yet identified yet? Is it terror of Hell itself?

Biology has proved itself. Rowan berry (on the picture on the left side) is a fruit of the rose family in general and produce fruits only every four years. Does this mean that the rowan berry family of fruits are in a <u>nuclear asleep state for 4</u> <u>years</u> and then as El-Nino climate anomaly, make a turn and <u>produce their fruits at "discharge" of accumulated charge period?</u> Bears sleep during the winter. Season and <u>earth cycles in four season periods too.</u> Do we have an ionospheric hidden energy field (Hell/Heaven etc) that we have not identified yet? An isotopic biological cycle that got stolen from us? Mushrooms are viable too in this respect; because they can <u>produce energy rich food without the photosynthesis of sunshine.</u> Sunshine is <u>singular to oil or fat etc.</u>

This also means that mushrooms <u>do not depend</u> on sunshine. They <u>do not require chlorophyll cells</u> for photosynthesis that usually <u>produces sugar in fruits</u>.

The problem with sugar is that it "burns" cells in large quantities while mushrooms produce more protein friendly oil/fat similar to fish for example.